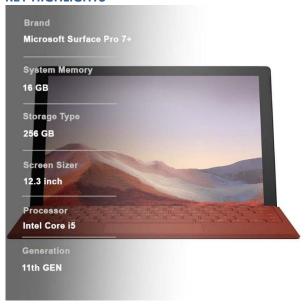

#### **KEY HIGHLIGHTS**

## **GENERAL EVALUATION**

The Microsoft Surface Pro 7+ laptop has been carefully inspected to assess its condition accurately, while the device is generally in excellent condition we have identified some observations which are detailed below.