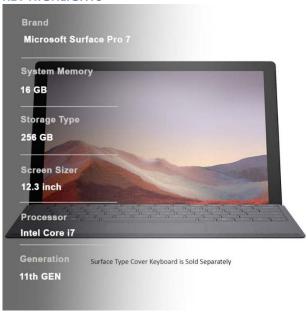

#### **GENERAL EVALUATION**

The MICROSOFT SURFACE PRO 7 laptop has been carefully inspected to assess its condition accurately, while the device is generally in normal condition we have identified some observations which are detailed below.