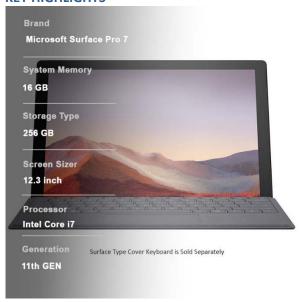

103227702802

This report aims to provide an assessment of a used laptop. The purpose is to evaluate the condition of the device and provide potential buyers with detailed information regarding any cosmetic imperfections.

#### **KEY HIGHLIGHTS**



# **GENERAL EVALUTION**

The MICROSOFT SURFACE PRO 7 laptop has been carefully inspected to assess its condition accurately, while the device is generally in normal condition we have identified some observations which are detailed below.



### **EXTERIOR EXAMINATION**

The top cover exhibits minor scratches also the paint is peeling off from the sides. However the sides of the palm rest are clean. Furthermore, the bottom panel remains clean and devoid of any scratches or marks, indicating minimal use or careful maintenance. Overall, the rest of the device's exterior remains in normal condition. This device is with keyboard.

#### **INTERNAL ASSESSMENT**

The internal components of the laptop are in excellent condition. The keyboard functions perfectly, with all keys intact and showing n