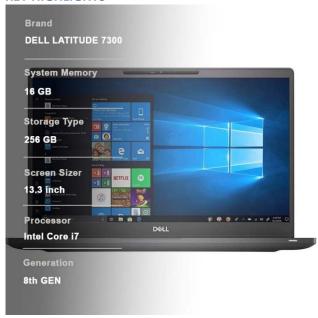

### **GENERAL EVALUATION**

The Dell Latitude 7300 laptop has been carefully inspected to assess its condition accurately, while the device is generally in excellent condition we have identified some observations which are detailed below.