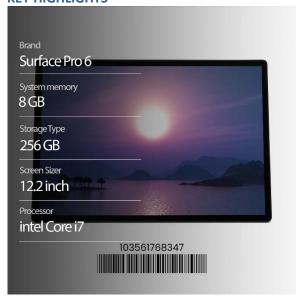

This report aims to provide an assessment of a used laptop. The purpose is to evaluate the condition of the device and provide potential buyers with detailed information regarding any cosmetic imperfections.

#### **KEY HIGHLIGHTS**



#### **GENERAL EVALUTION**

The SURFACE PRO 6 laptop has been carefully inspected to assess its condition accurately, while the device is generally in excellent condition we have identified some observations which are detailed below.



# **EXTERIOR EXAMINATION**

The top exhibits no scratches and the sides of the palmrest are clean. However the laptop is without keyboard.

Furthermore, the bottom panel remains clean and devoid of any scratches or marks, indicating minimal use or careful maintenance. Overall, the rest of the device's exterior remains in excellent condition.

### **INTERNAL ASSESSMENT**

The internal components of the laptop are in excellent condition. The keyboard functions perfectly, with all keys intact and showing no signs of wear. Similarly, the touchpad operates smo