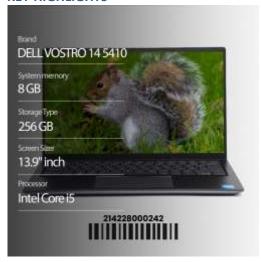

This report aims to provide an assessment of a used laptop. The purpose is to evaluate the condition of the device and provide potential buyers with detailed information regarding any cosmetic imperfections.

## **KEY HIGHLIGHTS**



## **GENERAL EVALUTION**

The VOSTRO 14 5410 laptop has been carefully inspected to assess its condition accurately, while the device is generally in excellent condition we have identified some observations which are detailed below.



#### **EXTERIOR EXAMINATION**

The top cover exhibits no scratches & the sides of the palm rest are also clean. Howeverever slight wear and tear might be present. Furthermore, the bottom panel remains clean and devoid of any scratches or marks, indicating minimal use or careful maintenance. Overall, the rest of the device's exterior remains in excellent condition.

## **INTERNAL ASSESSMENT**

The internal components of the laptop are in excellent condition. The keyboard functions perfectly, with all keys intact and showing no signs of wear. Similarly, the