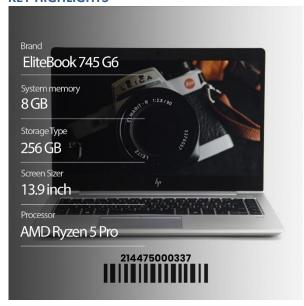

This report aims to provide an assessment of a used laptop. The purpose is to evaluate the condition of the device and provide potential buyers with detailed information regarding any cosmetic imperfections.

#### **KEY HIGHLIGHTS**



# **GENERAL EVALUTION**

The ELITEBOOK 745 G6 laptop has been carefully inspected to assess its condition accurately, while the device is generally in excellent condition we have identified some observations which are detailed below.



#### **EXTERIOR EXAMINATION**

The top cover exhibits no scratches & the sides of the palm rest are also clean.

Furthermore, the bottom panel remains clean and devoid of any scratches or marks, indicating minimal use or careful maintenance. Overall, the rest of the device's exterior remains in excellent condition.

### **INTERNAL ASSESSMENT**

The internal components of the laptop are in excellent condition. The keyboard functions perfectly, with all keys intact and showing no signs of wear. Similarly, the touchpad operates smoothly and is free from any