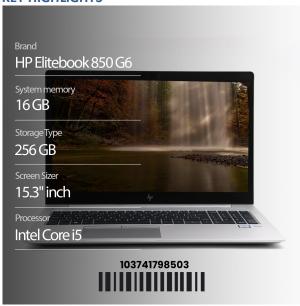

This report aims to provide an assessment of a used laptop. The purpose is to evaluate the condition of the device and provide potential buyers with detailed information regarding any cosmetic imperfections.

#### **KEY HIGHLIGHTS**



## **GENERAL EVALUTION**

The Hp Elitebook 850 G6 laptop has been carefully inspected to assess its condition accurately, while the device is generally in excellent condition we have identified some observations which are detailed below.



# **EXTERIOR EXAMINATION**

The top cover exhibits no scratches & the sides of the palm rest are also clean.

Furthermore, the bottom panel remains clean and devoid of any scratches or marks, indicating minimal use or careful maintenance. Overall, the rest of the device's exterior remains in excellent condition.

#### **INTERNAL ASSESSMENT**

The internal components of the laptop are in excellent condition. The keyboard functions perfectly, with all keys intact and showing no signs of wear. Similarly, the touchpad operates smoothly and is free from an