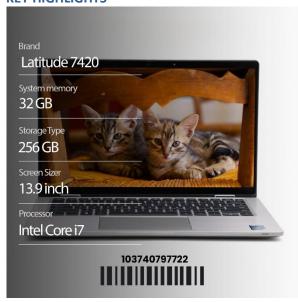

#### **KEY HIGHLIGHTS**

## **GENERAL EVALUTION**

The Dell Latitude 7420 laptop has been carefully inspected to assess its condition accurately, while the device is generally in excellent condition we have identified some observations which are detailed below.