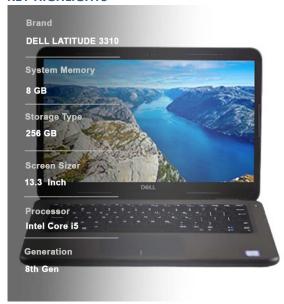

This report aims to provide an assessment of a used laptop. The purpose is to evaluate the condition of the device and provide potential buyers with detailed information regarding any cosmetic imperfections.

## **KEY HIGHLIGHTS**



## **GENERAL EVALUTION**

The Dell Latitude 3310 laptop has been carefully inspected to assess its condition accurately, while the device is generally in normal condition we have identified some observations which are detailed below.



# **EXTERIOR EXAMINATION**

The top cover exhibits scratches and the sides of the palm rest are clean.

Furthermore, the bottom panel remains clean and devoid of any scratches or marks, indicating minimal use or careful maintenance. Overall, the rest of the device's exterior remains in normal condition.

# **INTERNAL ASSESSMENT**

The internal components of the laptop are in excellent condition. The keyboard functions perfectly, with all keys intact and showing no signs of wear. Similarly, the touchpad operates smoothly and is free from any signs of wear